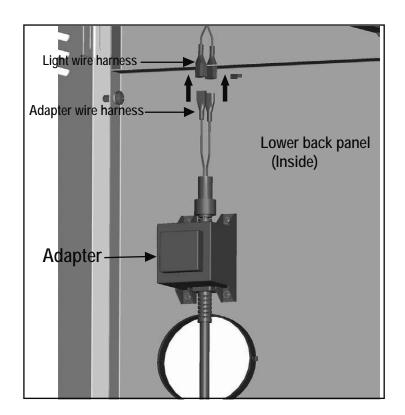

#### LIGHT OPERATION INSTRUCTIONS

- 1. Make sure light switch on the control panel is in the "OFF" position.
- 2. Connect light plug to an extension cord, then put the extension cord plug into the outlet on the wall.
- 3. Turn the light switch to "ON".

Use the shortest length extension cord required. Do not connect 2 or more extension cords together.

#### **Bulb Replacement**

▲ Make sure light switch on the control panel is in the "OFF" position and adapter plug is disconnected from outlet.

Take out the socket and remove the lens

with a new bulb.